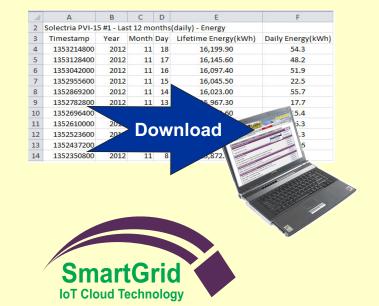

## My Way

Even though SolarVu can generate flexable reports for any time period, sometimes customers want to access their data for analysis their way. Included in a SurePoint subscription, is an API to allow live and lifetime data retrieval from the SolarVu cloud servers by a customer owned server. Use it to automatically transfer performance data to an asset management system, do spreadsheet performance analysis, show live output updates on a website or for unique uses. Have your web developer or programmer contact Cachelan for the API documentation and technical support to implement your ideas.

Solar bond investors can check live output from their investments at solarbonds.ca

Automatically transfer data to a remote server for integration into another program or spreadsheet analysis.

cachelan.com 905.470.8400 contactus@cachelan.com See live sites SolarVu.com